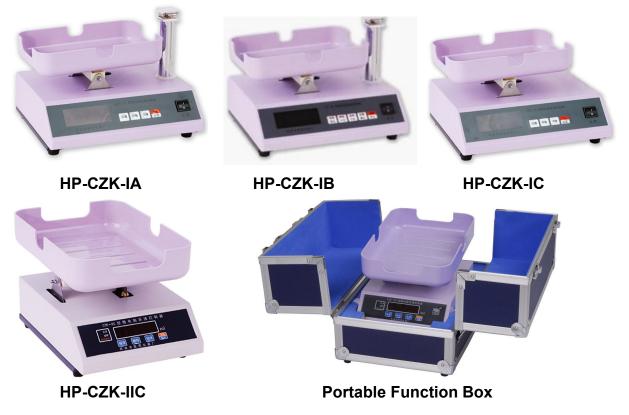

Maine Characteristics: Reliable Performance, Simple Operation, Accurate Blood Collection, Convenient Correction

HP-CZK-type Hemoscale are all microcomputer-controlled so that the whole process of fluid collection is safe and reliable.